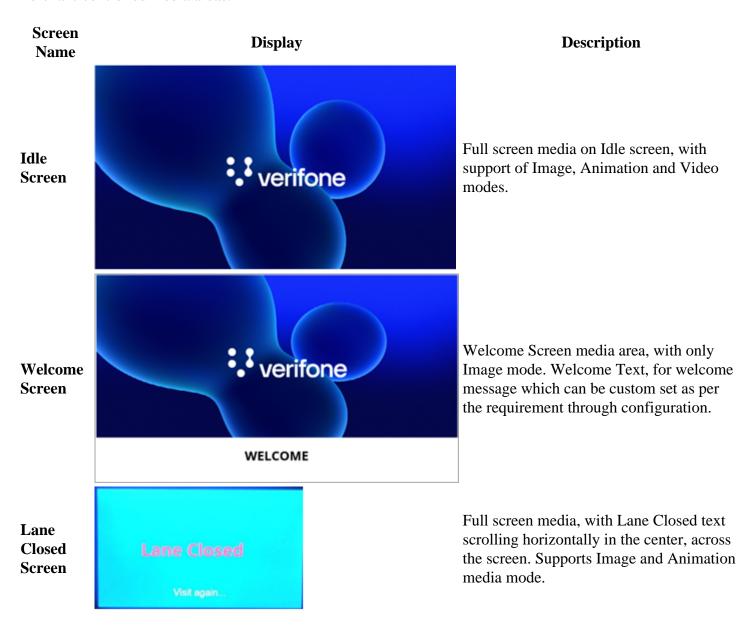

## Media Area

SCA 4.0 supports the Idle Screen, Welcome Screen, Lane Closed Screen and LineItem Ad Area screen, as merchant-controlled media areas.