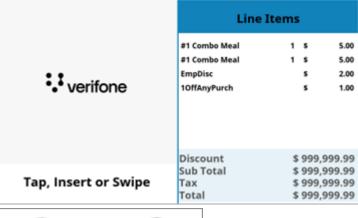

## Line Item Ad Area Screen

Line item Ad area screen media area, with Welcome Text at bottom similar to the Welcome screen. Welcome text is configurable. **NOTE:** If Consumer Option feature is enabled then media area will not be displayed on left panel for split screen. Consumer options will be displayed.