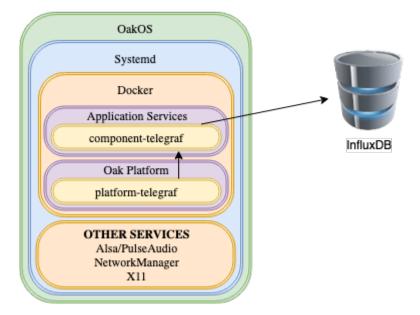

**Figure 1.1** - platform-telegraf collects metrics and component-telegraf sends the data to your organization InfluxDB server.