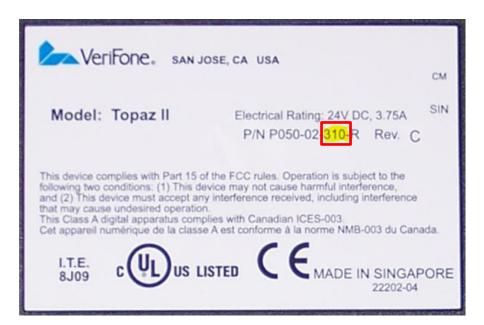

# How to Identify a Topaz XL 310 vs 410? *Verifone*<sup>®</sup>

When trying to identify the model type of a Topaz XL, please reference the 3 areas listed below. The areas highlighted in red, draw attention to the key differences between the Topaz XL 310 and 410.

### **DIAGNOSTIC PANEL**



Topaz XL 310 (Red Reset Button)

**Topaz XL 410 (Black Reset Button)** 



## **BACK PANEL**





#### Topaz XL 410 (Vertical/Colored Audio jacks, VID output)



Verifone Training Services Topaz XL 310 vs 410 Handout 02/25/2021

How to Identify a Topaz XL 310 vs 410? Verifone

# LABEL ON THE BOTTOM OF THE TOPAZ

#### Topaz XL 310



#### Topaz XL 410