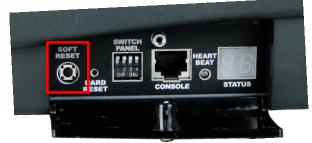

### **DIAGNOSTIC PANEL**

Topaz XL 310 (Red Reset Button)

**Topaz XL 410 (Black Reset Button)** 