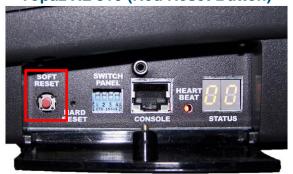

### **DIAGNOSTIC PANEL**

Topaz XL 310 (Red Reset Button)

**Topaz XL 410 (Black Reset Button)** 