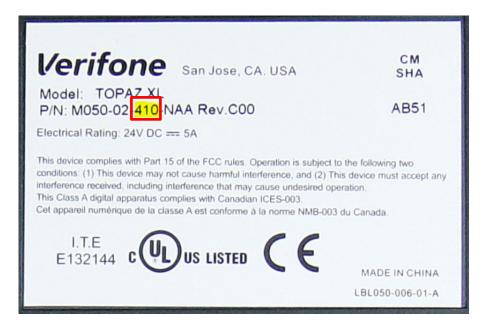

# How to Identify a Topaz XL 310 vs 410? *Verifone*<sup>®</sup>

When trying to identify the model type of a Topaz XL, please reference the 3 areas listed below. The areas highlighted in red, draw attention to the key differences between the Topaz XL 310 and 410.

### **DIAGNOSTIC PANEL**



Topaz XL 310 (Red Reset Button)

**Topaz XL 410 (Black Reset Button)** 



## **BACK PANEL**





#### Topaz XL 410 (Vertical/Colored Audio jacks, VID output)



Verifone Training Services Topaz XL 310 vs 410 Handout 02/25/2021

How to Identify a Topaz XL 310 vs 410? Verifone

# LABEL ON THE BOTTOM OF THE TOPAZ

#### Topaz XL 310



#### Topaz XL 410